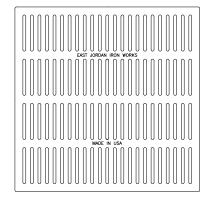

## V5732-80 Grate

ej

### **Product Number** 45732803 **Design Features**

-Materials
Gray Iron (CL35B)
-Design Load
Heavy Duty
-Open Area
283 sq in
-Coatling -Materials

Undlpped - Designates Machined Surface