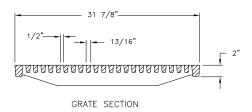

## Certification - ASTM A48

-Country of Origin:USA

GRATE SECTION

Drawing Revision 09/04/2002 Designer: SBB 09/19/2012 Revised By: DJH

Contact 800 626 4653 eico.com