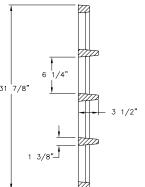

## Certification - ASTM A48

-Country of Origin:USA

GRATE SECTION

Drawing Revision 09/04/2002 Designer: SBB 09/19/2012 Revised By: DJH

Contact 800 626 4653 eico.com