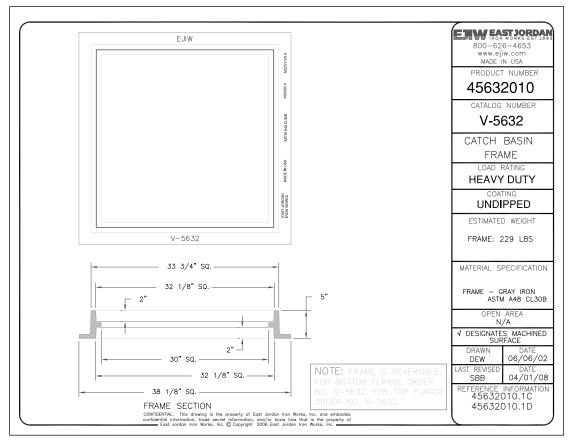

## 45632010

Quantity: 1

### **Product Number** 45732803 **Design Features**

-Materials
Gray Iron (CL35B)
-Design Load
Heavy Duty
-Open Area
283 sq in
-Coatling -Materials

Undlpped - Designates Machined Surface

## Certification - ASTM A48

-Country of Origin:USA

GRATE SECTION

Drawing Revision 09/04/2002 Designer: SBB 09/19/2012 Revised By: DJH

Contact 800 626 4653 eico.com