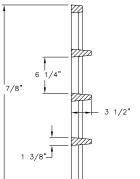

## Certification - ASTM A48

-Country of Origin:USA

GRATE SECTION

Drawing Revision 09/04/2002 Designer: SBB 09/19/2012 Revised By: DJH

Contact 800 626 4653 eico.com